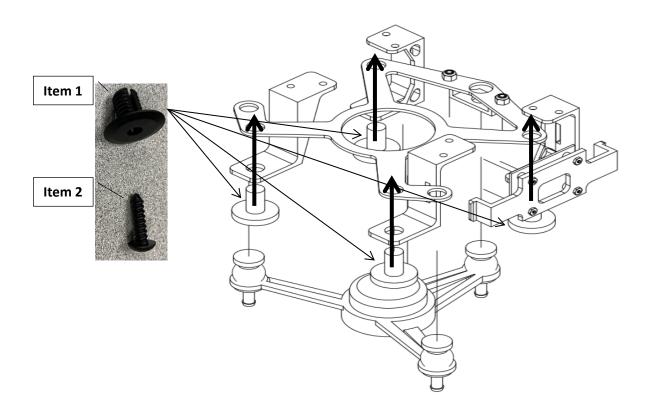

## Installation Instructions

Model RPX8GMK301 Description "3 PT, GIMBAL PLATE, KIT"

- 1) Install control board mount onto the gimbal hangers with slots. Make sure the power leads are facing up, and the connector is facing out.
- 2) Install mount assembly using the press fit snap nuts (Item 1). Note: The carbon fiber plate mounts on top of the gimbal hangars.

- 3) Insert plastic screws (Item 2) into bottom of the press fit snap nut to secure carbon fiber plate.
- 4) Connect the 15-pin connector to the control board. The connector should clip into place.
- 5) Connect XT30 connector to gimbal power connector on drone.
- 6) Mount your camera onto the mount, ensuring payload security.